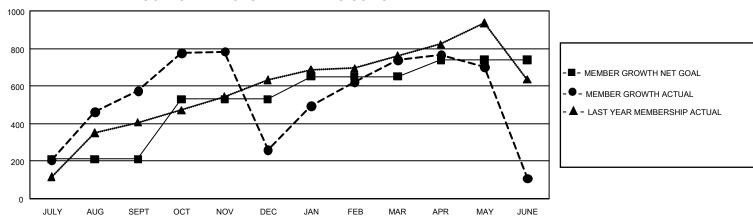

## GOALS AND ACTUAL MEMBERS CUMULATIVE

| DROPPED CLUBS: 17 |       | 316 CLUBS OF 486 ADDED 1<br>OR MORE NEW MEMBERS | GENDER DISTRIBUTION           |                |
|-------------------|-------|-------------------------------------------------|-------------------------------|----------------|
|                   |       |                                                 | MALE                          | 8,557 (65.79%) |
|                   |       |                                                 | FEMALE                        | 4,396 (33.80%) |
| DROPPED MEMBERS   |       |                                                 | NON BINARY                    | 0 (0.00%)      |
| DECEASED          | 60    |                                                 | PREFER NOT TO ANSWER          | 53 (0.41%)     |
| CLUB CANCELLED    | 211   |                                                 | TOTAL FAMILY UNIT MEMBERS 1,7 |                |
| OTHER             | 2,196 | CLICK HERE FOR                                  |                               | ,              |
| TOTAL             | 2,467 | CUMULATIVE MEMBERSHIP DATA                      | FAMILY MEMBERS PAYING HA      | LF DUES 991    |

| Members               |                           |                         |                                                    |  |  |  |  |  |
|-----------------------|---------------------------|-------------------------|----------------------------------------------------|--|--|--|--|--|
| RESULTS FOR 2021-2022 |                           |                         |                                                    |  |  |  |  |  |
| QUARTER               | MEMBER GROWTH NET<br>GOAL | MEMBER GROWTH<br>ACTUAL | DROPPED MEMBERS<br>ACTUAL (including<br>transfers) |  |  |  |  |  |
| JULY/AUG/SEF          | oT 210                    | 856                     | 252                                                |  |  |  |  |  |
| OCT/NOV/DEC           | 320                       | 487                     | 782                                                |  |  |  |  |  |
| JAN/FEB/MAR           | 120                       | 640                     | 111                                                |  |  |  |  |  |
| APR/MAY/JUNE          | 90                        | 748                     | 1,320                                              |  |  |  |  |  |