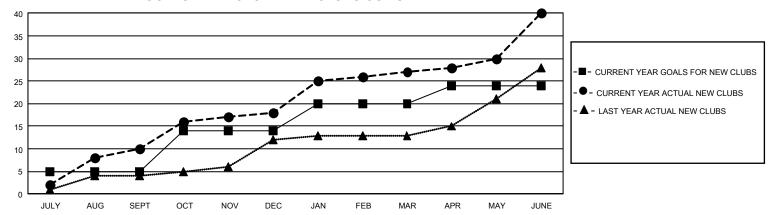

## GOALS AND ACTUAL NEW CLUBS CUMULATIVE

## GMT Constitutional Area 5 - E, Group N

REPORT DOES NOT INCLUDE CLUBS IN UNDISTRICTED AREAS.

|               | Cluk                  | os        |               |               |  |
|---------------|-----------------------|-----------|---------------|---------------|--|
|               | RESULTS FOR 2021-2022 |           |               |               |  |
| QUARTER       | NEW CLUB GOAL         | NEW CLUBS | DROPPED CLUBS | QUARTER MEN   |  |
| JULY/AUG/SEPT | 15                    | 10        | 3             | JULY/AUG/SEPT |  |
| OCT/NOV/DEC   | 27                    | 8         | 3             | OCT/NOV/DEC   |  |
| JAN/FEB/MAR   | 18                    | 9         | 4             | JAN/FEB/MAR   |  |
| APR/MAY/JUNE  | 12                    | 13        | 7             | APR/MAY/JUNE  |  |